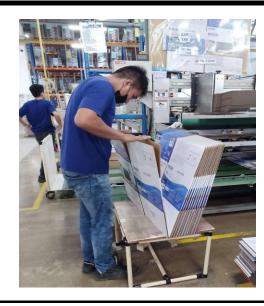

## PROPER OPERATION FOR SEMI-AUTO CATCHER

**1.** Get the item at the coveyor and transfer to staging area/table.

**2.** Check the condition of the item for excess glue/stain.

(Name & Sign)

CHECKED BY:

(Name & Sign)