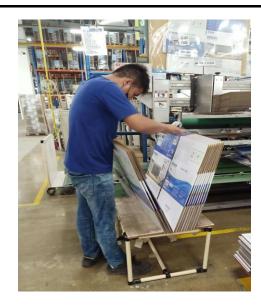

## PROPER OPERATION FOR SEMI-AUTO CATCHER

**1.** Get the item at the coveyor and transfer to staging area/table.

**2.** Check the condition of the item for excess glue/stain.

(Name & Sign)

CHECKED BY:

(Name & Sign)