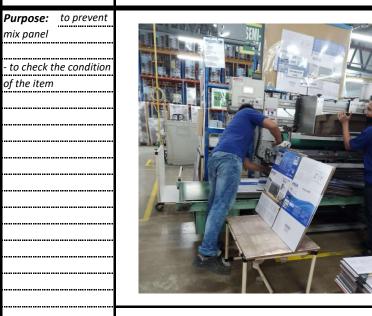

## PROPER OPERATION FOR SEMI-AUTO CATCHER

**1.** Get the item at the coveyor and transfer to staging area/table.

**2.** Check the condition of the item for excess glue/stain.

(Name & Sign)

CHECKED BY:

(Name & Sign)

APPROVED BY:

(Name & Sign)

**3.** Count the item. (for ICB item 10pcs and for OCB item 20pcs.)

**4.** Transfer the item to pallet for staging and curing time.